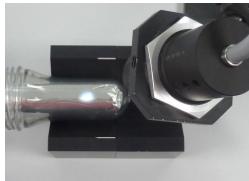

## 1. Color control of preforms made of recyclate

Preforms made of recycled material should be color controlled. For this purpose, a color sensor type **SPECTRO-3-FIO-MSM-ANA-DL** in connection with an optical fiber type **R-S-A3.0-** (3.0)-1200-67° and an optical frontend type **KL-M34-XL-A3.0** is used. At this, the distance from the optical frontend to the object is approximately 150mm and the spot size at this distance is around 8mm in diameter. The color of the preforms can be proper controlled as shown in the screen shots.