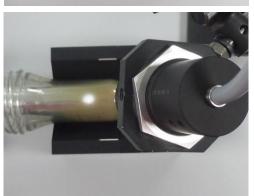

## 1. Color control of preforms made of recyclate

Preforms made of recycled material should be color controlled. For this purpose, a color sensor type **SPECTRO-3-FIO-MSM-ANA-DL** in connection with an optical fiber type **R-S-A3.0-** (3.0)-1200-67° and an optical frontend type **KL-M34-XL-A3.0** is used. At this, the distance from the optical frontend to the object is approximately 150mm and the spot size at this distance is around 8mm in diameter. The color of the preforms can be proper controlled as shown in the screen shots.