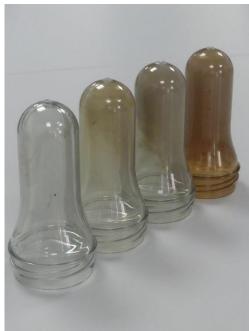

## 1. Color control of preforms made of recyclate

Preforms made of recycled material should be color controlled. For this purpose, a color sensor type **SPECTRO-3-FIO-MSM-ANA-DL** in connection with an optical fiber type **R-S-A3.0-** (3.0)-1200-67° and an optical frontend type **KL-M34-XL-A3.0** is used. At this, the distance from the optical frontend to the object is approximately 150mm and the spot size at this distance is around 8mm in diameter. The color of the preforms can be proper controlled as shown in the screen shots.