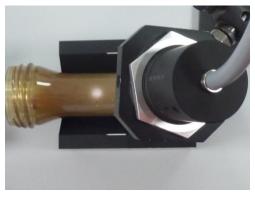

## 1. Color control of preforms made of recyclate

Preforms made of recycled material should be color controlled. For this purpose, a color sensor type **SPECTRO-3-FIO-MSM-ANA-DL** in connection with an optical fiber type **R-S-A3.0-** (3.0)-1200-67° and an optical frontend type **KL-M34-XL-A3.0** is used. At this, the distance from the optical frontend to the object is approximately 150mm and the spot size at this distance is around 8mm in diameter. The color of the preforms can be proper controlled as shown in the screen shots.