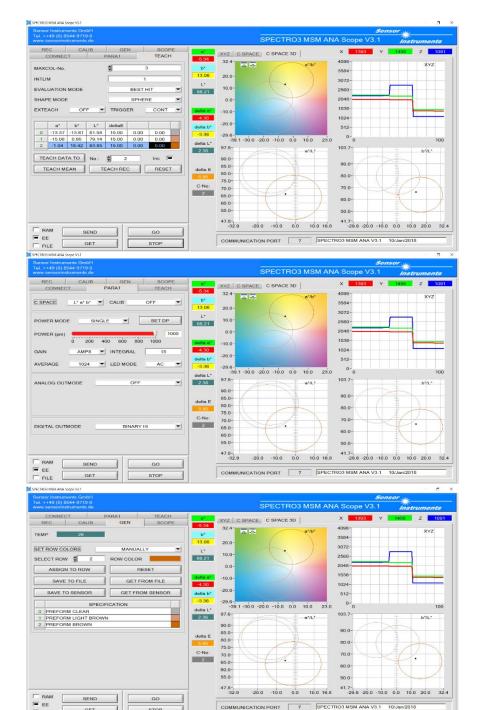

## 1. Color control of preforms made of recyclate

Preforms made of recycled material should be color controlled. For this purpose, a color sensor type **SPECTRO-3-FIO-MSM-ANA-DL** in connection with an optical fiber type **R-S-A3.0-** (3.0)-1200-67° and an optical frontend type **KL-M34-XL-A3.0** is used. At this, the distance from the optical frontend to the object is approximately 150mm and the spot size at this distance is around 8mm in diameter. The color of the preforms can be proper controlled as shown in the screen shots.