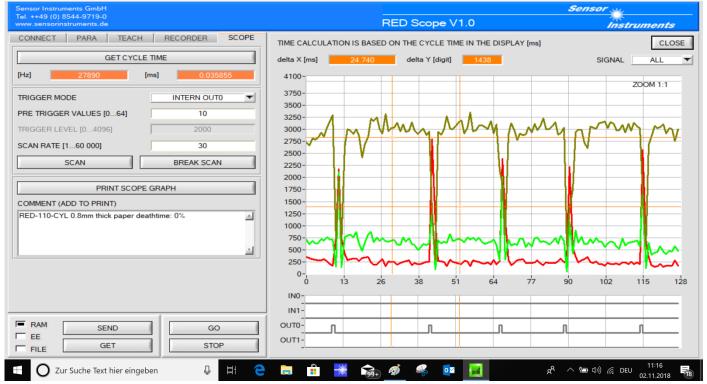

Ø



## Application - News N°712 RED series

Instruments

## 1. Counting of paper bags

Paper bags transported on a conveyor belt should be counted. It should be noted that there is a double edge on each bag. Furthermore, the transport height is changing, dependent of the degree of overlap of the respective bag. For this purpose, an edge detector type **RED-110-L** is used. At this, the reference distance from the sensor to the object is approximately 110mm and the distance of the paper bags can vary. The paper bags can be proper counted and even the presence of double edges doesn't influence the count result.





## 😹 RED Scope V1.0