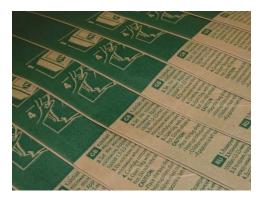

## 1. Counting of paper bags

Paper bags transported on a conveyor belt should be counted. It should be noted that there is a double edge on each bag. Furthermore, the transport height is changing, dependent of the degree of overlap of the respective bag. For this purpose, an edge detector type **RED-110-L** is used. At this, the reference distance from the sensor to the object is approximately 110mm and the distance of the paper bags can vary. The paper bags can be proper counted and even the presence of double edges doesn't influence the count result.