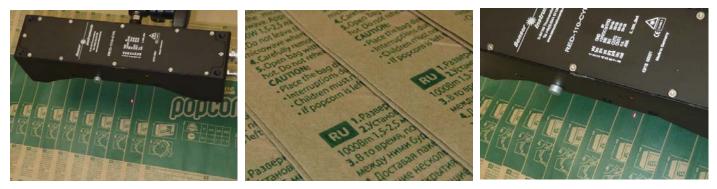

## 1. Counting of paper bags

Paper bags transported on a conveyor belt should be counted. It should be noted that there is a double edge on each bag. Furthermore, the transport height is changing, dependent of the degree of overlap of the respective bag. For this purpose, an edge detector type **RED-110-L** is used. At this, the reference distance from the sensor to the object is approximately 110mm and the distance of the paper bags can vary. The paper bags can be proper counted and even the presence of double edges doesn't influence the count result.