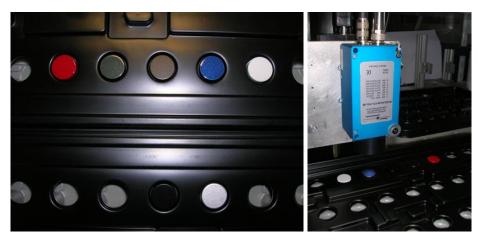

## **1.** Color control of ultrasonic sensor caps in the automotive industry during the integration process

During the assembling of the ultrasonic sensors into the bumpers the color of the ultrasonic sensor caps must be controlled. Due to the glossy surface, a color sensor type **SI-COLO4-30-FCL-POL** is used for this application. The distance of the sensor to the object is approximately 20mm, due to the smaller detecting range of typically 10mm in this

N°8

case. As shown in the screenshots, the different colors of the ultrasonic caps can be properly distinguished.