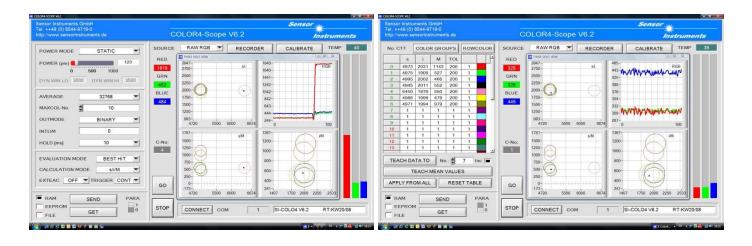

N°8

case. As shown in the screenshots, the different colors of the ultrasonic caps can be properly distinguished.