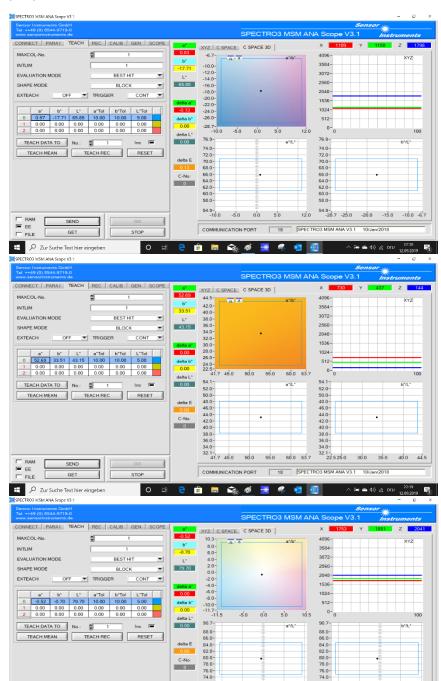

## 1. Color measurement of lacquered aluminum plates

The color of lacquered aluminum plates should be measured. For this purpose, a color sensor type SPECTRO-3-28-45°/0°-MSM-ANA-DL is used. At this, the distance from the sensor to the object is approximately 28mm and the detecting range at this distance is around 12mm in diameter. The color of the aluminum plates can be proper measured as shown in the screen shots.